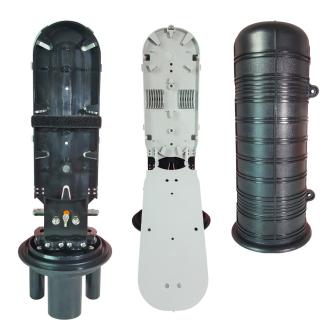

### **TECHNICAL SPECIFICATIONS**

| Size             | Height 435mm Ring Diameter 190mm |  |  |
|------------------|----------------------------------|--|--|
| Material         | Closure : PP Splice Tray: ABS    |  |  |
| Ports            | 5                                |  |  |
| Oval Port        | 1 Nos ø8-ø21                     |  |  |
| Round Port       | 4 Nos ø8-ø16                     |  |  |
| Number of Trays  | 4                                |  |  |
| Tray Capacity    | 12F -24F                         |  |  |
| Closure Capacity | 24F, 48F, 72F, 96F               |  |  |
| IP Rating        | IP 68                            |  |  |

# **STANDARD ACCESSORIES**

| Earthing wire                     | 1 pc  | Desiccant           | 2 bags |
|-----------------------------------|-------|---------------------|--------|
| Nylon tie                         | 1 set | Insulation tape     | 1 roll |
| Labeling paper                    | 1 pc  | Aluminum-foil paper | 1 pc   |
| Heat shrinkable protective sleeve | 1 bag | Abrasive cloth      | 1 pc   |

# **OPTIONAL ACCESSORIES**

| Pressure testing valve            | 1 pc   | Pole mounting bracket        | 1 set  |
|-----------------------------------|--------|------------------------------|--------|
| Earthing deriving device          | 1 pc   | Metal hoop                   | 1 set  |
| Buffer tube for bunchy fiber      | 1 roll | Buffer tube for ribbon fiber | 1 roll |
| Big heat shrinkable fixing sleeve | 1 pc   | Aerial mounting bracket      | 1 set  |
| Branching clip                    | 1 pc   | Buffer tube for ribbon fiber | 1 roll |