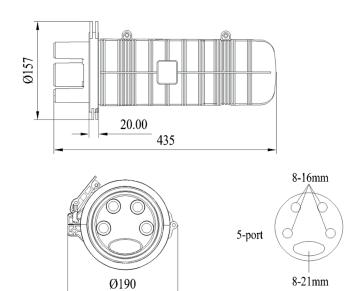

### **TECHNICAL SPECIFICATIONS**

| Size             | Height 435mm Ring Diameter 190mm |  |  |
|------------------|----------------------------------|--|--|
| Material         | Closure : PP Splice Tray: ABS    |  |  |
| Ports            | 5                                |  |  |
| Oval Port        | 1 Nos ø8-ø21                     |  |  |
| Round Port       | 4 Nos ø8-ø16                     |  |  |
| Number of Trays  | 4                                |  |  |
| Tray Capacity    | 12F -24F                         |  |  |
| Closure Capacity | 24F, 48F, 72F, 96F               |  |  |
| IP Rating        | IP 68                            |  |  |