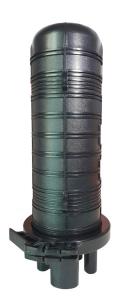

### FIBER OPTIC DOME SPLICE CLOSURE

### **APPLICATION**

- Suitable for bunchy fibers
- Aerial, underground, wall-mounting, hand hole-mounting pole-mounting and duct-mounting